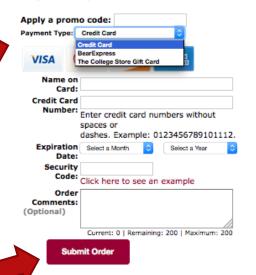

## PAYMENT TYPE

Pay with a Credit Card or **Bear express. If you are** paying with Access VR/Vesid, VA or EOP funds. select Bear Express and indicate this in the "order comments" box.