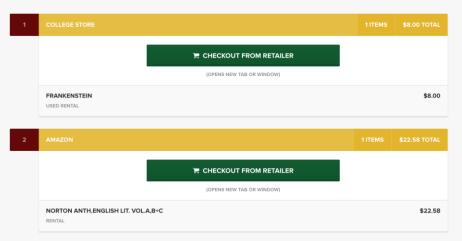

## CHECKOUT PROCESS

1816 THE STATE UNIVERSITY OF NEW YORK

# You must check out from each retailer individually

NOTE: If you have anything in your cart from a non-The College Store vendor, The College Store will not be responsible for the item(s) purchased from that retailer, including customer service and returns or refunds. Please check to see that the materials are the correct edition, have all ancillary materials (CD's, lab books, etc.) included and you've validated the shipping date.