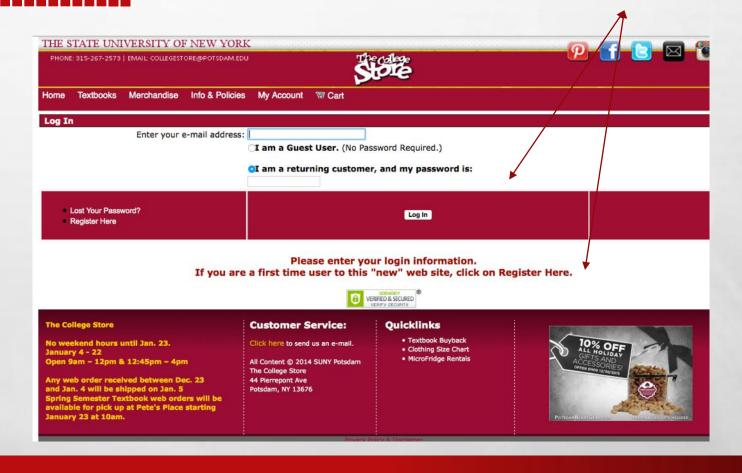

Third: Click here to **Get to the next** step **ALMOST THERE..... LOG IN OR** CREATE AN ACCOUNT TO PAY AND **CHECKOUT** 

Register as customer and you'll get periodic special offers and email reminders.