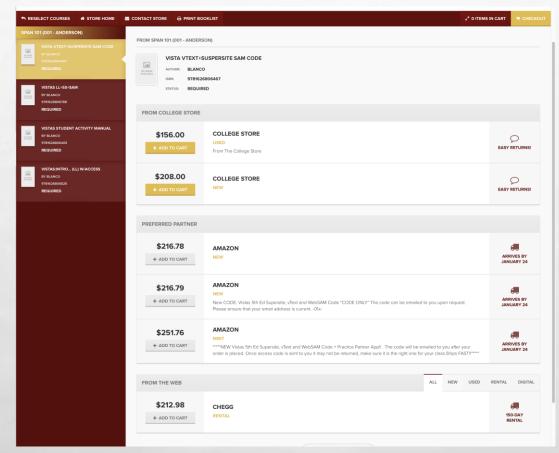

## COMPARE & CHOOSE FORMAT & RETAILER

### Click add to cart When you decide

buying off the internet? You will be taken to their website to order with a credit card; you can't use Bear Express