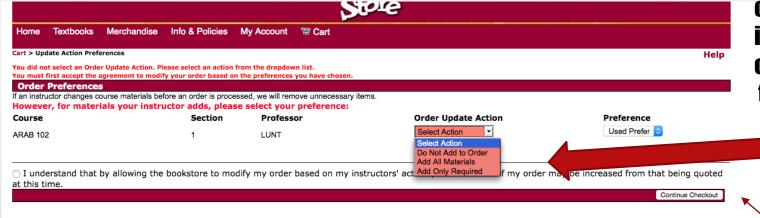

### **UPDATE YOUR ORDER**

FirSt: Chose how you would like your order updated if anything is changed by the teacher

**Second**: Click this box to confirm the store ordering a MICROFRIDGE Can update your order